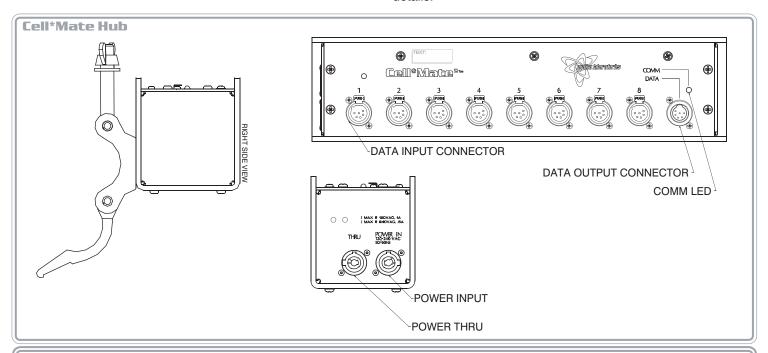

The eight channel **Cell\*Mate Hub**, combined with the **Load\*Cell** and **Cell\*Mate** Digital Display module, form the most reliable load monitoring system on the market today.

The **Cell\*Mate Hub** gathers data from up to eight **Load\*Cells** and routes it to the Digital Display module via a single 6 Pin XLR cable. The digital signal can be transmitted as far as 4000 feet to the Digital Display module. The Hub

requires a separate power input and can accept 120/240VAC through a PowerCon Input Connector.

The **Cell\*Mate Hub** comes complete with a truss clamp, allowing it to be mounted in the rig for flexibility in your setup, which greatly reduces cable clutter by allowing for shorter runs from each **Load\*Cell**.

The **Cell\*Mate Hub** also works with **The WardeN**, a new addition to the **Cell\*Mate** family. See Cut Sheet for further details.

Cell\*Mate Hub | features & functions

Long Cable Runs: Any XLR cable may be run up to 1000' from Load\*Cell to Cell\*Mate Hub. Any XLR cable may be run up to 4000' from the Cell\*Mate Hub to the Cell\*Mate Digital Display module.

Truss Mount: Cell\*Mate Hub unit comes with a truss clamp as standard equipment, making setup easy and efficient.

Individual Fuse Protection: An individual self-resetting fuse protects each Load\*Cell port.